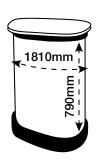

## **ARTWORK TEMPLATE: Graphic Wrap**

Actual Size: 1810mm x 790mm

## **CHECKLIST**

- Document size is 1810mm (wide) x 790mm (high).
- Supply as a high resolution PDF or EPS file.
- Do not add any crop marks, registration marks, panel lines or outside bleed.
- Supply in CMYK colour mode.
- PLEASE CONVERT ALL TEXT TO OUTLINES.