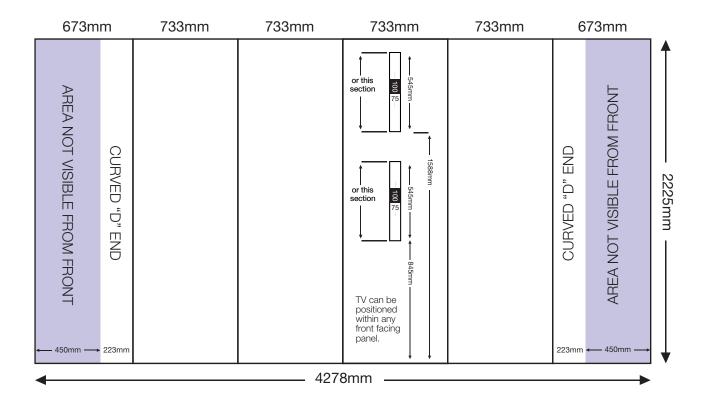

## ARTWORK TEMPLATE: 3x4 Straight TV (up to) 22" Pop-up

Actual Size: 4278mm x 2225mm

Quarter Size Artwork: 1069.5mm x 556.25mm

## **CHECKLIST**

- Create document at quarter size and save as a high resolution PDF or EPS file.
- Please use either Adobe Illustrator or Adobe InDesign to create your artwork.
- Position all text or logos 450mm away from the left and right side of the pop-up as this wraps around the back.
- Do not add any crop marks, registration marks, panel lines or outside bleed.
- Please make sure all pictures and graphics are embedded in the artwork.
- Create as one piece of artwork rather than individual panels.
- Supply in CMYK colour mode.
- PLEASE CONVERT ALL TEXT TO OUTLINES.